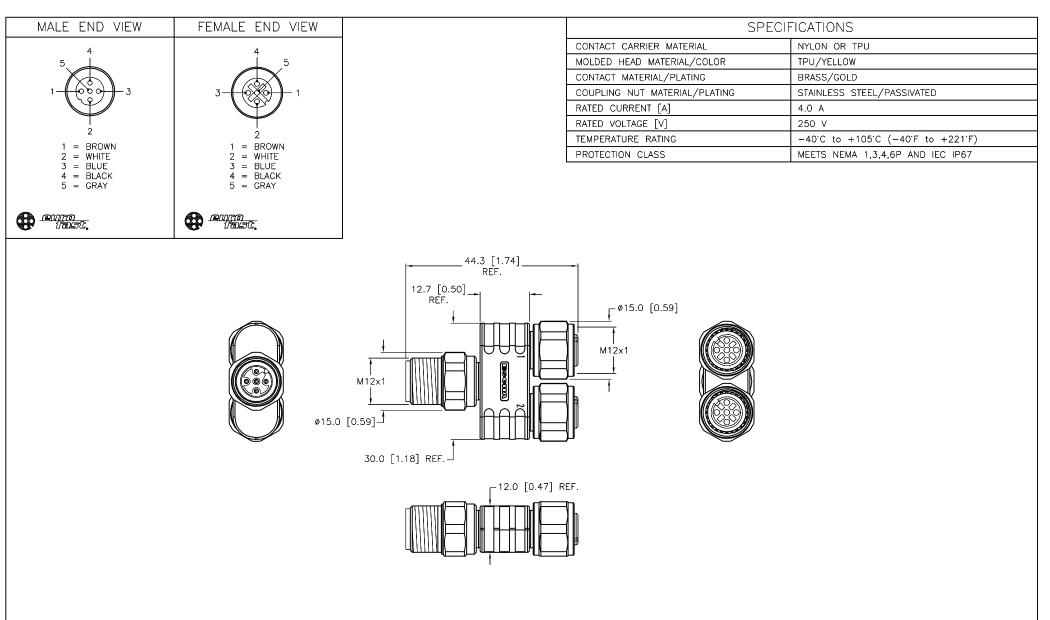

## SOURCE DRAWING - FOR REFERENCE ONLY

|   | RELATED DOCUMENTS<br>1.<br>2.<br>3.<br>4. | 3RD ANGLE<br>PROJECTION | THIS DRAWING IS<br>CONFIDENTIAL AND THE<br>PROPERTY OF TURCK<br>INC. USE OF THIS<br>DOCUMENT WITHOUT<br>WRITTEN PERMISSION IS<br>PROHIBITED. |                              | 3000 CAMPUS DRIVE<br>MINNEAPOLIS, MN 55441<br>1-800-544-7769<br>(763) 553-7300<br>(763) 553-7008 fax<br>www.turck.us |       |          |
|---|-------------------------------------------|-------------------------|----------------------------------------------------------------------------------------------------------------------------------------------|------------------------------|----------------------------------------------------------------------------------------------------------------------|-------|----------|
|   | SEE SPECIFICATIONS                        |                         | APVD M.V.                                                                                                                                    | DATE 02/16/17<br>SCALE 1=1.0 | DESCRIPTION<br>YBV2-FSV 4.5-2FKV 4.5                                                                                 |       |          |
| _ | FINISH<br>SEE SPECIFICATIONS              |                         | UNIT OF MEASUREMENT<br>MILLIMETER [ INCH ]                                                                                                   |                              | IDENTIFICATION NO.<br>U0953-73                                                                                       |       | rev<br>A |
|   |                                           |                         | DO NOT SCALE THIS DRAWING                                                                                                                    |                              | FILE: U0953-73                                                                                                       | SHEET | 1 OF 1   |